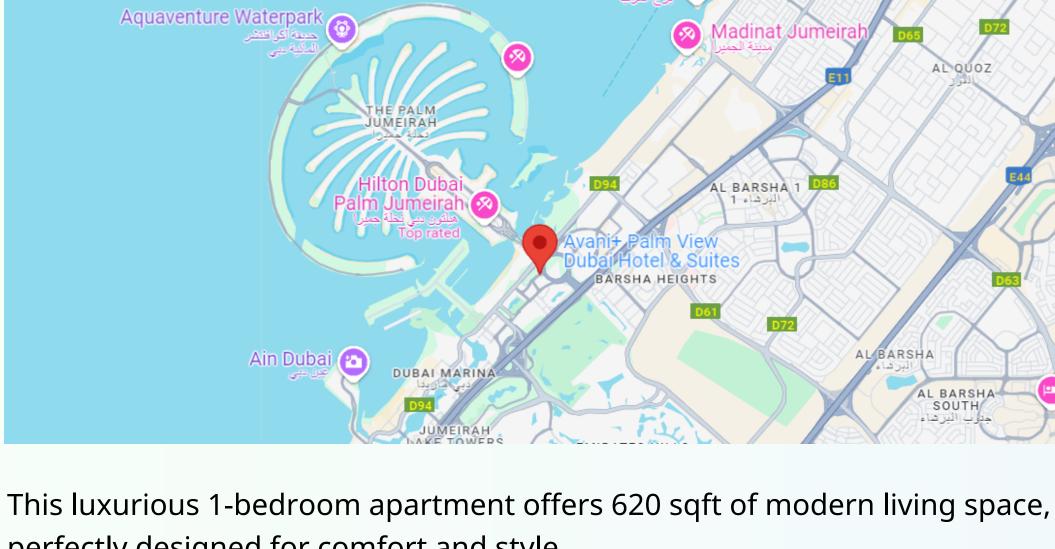

perfectly designed for comfort and style.

## **Key Features:**

- -1 Bedroom: Spacious and inviting, perfect for singles or couples.
- -Square Footage: 620 sqft of premium living space.
- -Canal Front View: Enjoy stunning views of the canal right from your living room.
- -Corner Unit: Extra privacy and panoramic views.
- -30/70 Payment Plan: Flexible payment options to make your dream home a reality.