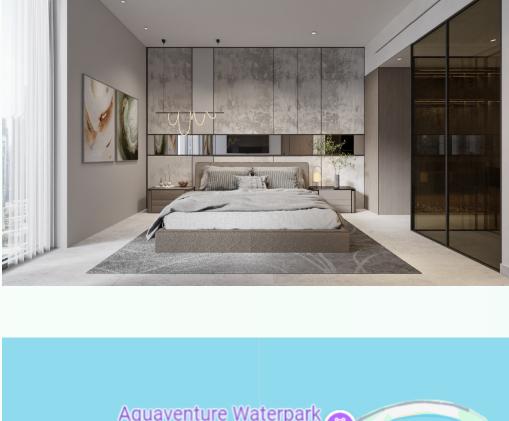

## Canal View | Corner Unit | Payment Plan

**Continue** Downtown

**Property Type:** Apartment

Size: 620 sqft / 58 sqm

Price: AED 1,645,000

Status: Ready Bathrooms: 1

**Bedrooms:** 1

## **Key Features:**

- -1 Bedroom: Spacious and inviting, perfect for singles or couples.
- -Square Footage: 620 sqft of premium living space.
- -Canal Front View: Enjoy stunning views of the canal right from your living room.
- -Corner Unit: Extra privacy and panoramic views.
- -30/70 Payment Plan: Flexible payment options to make your dream home a reality.