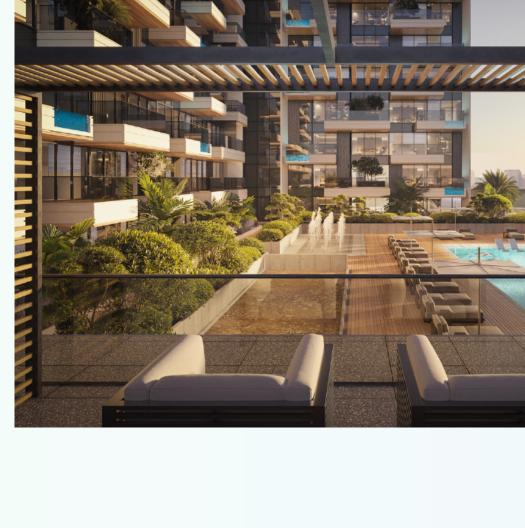

## **Key features:**

Central A/C, Shared Pool, Covered Parking, Pets Allowed, Shared Gym, Children's Pool, Sauna, Private Pool, Payment Plan, Furnished, Vacant, Near Metro, High Floor, Games Room, Cinema