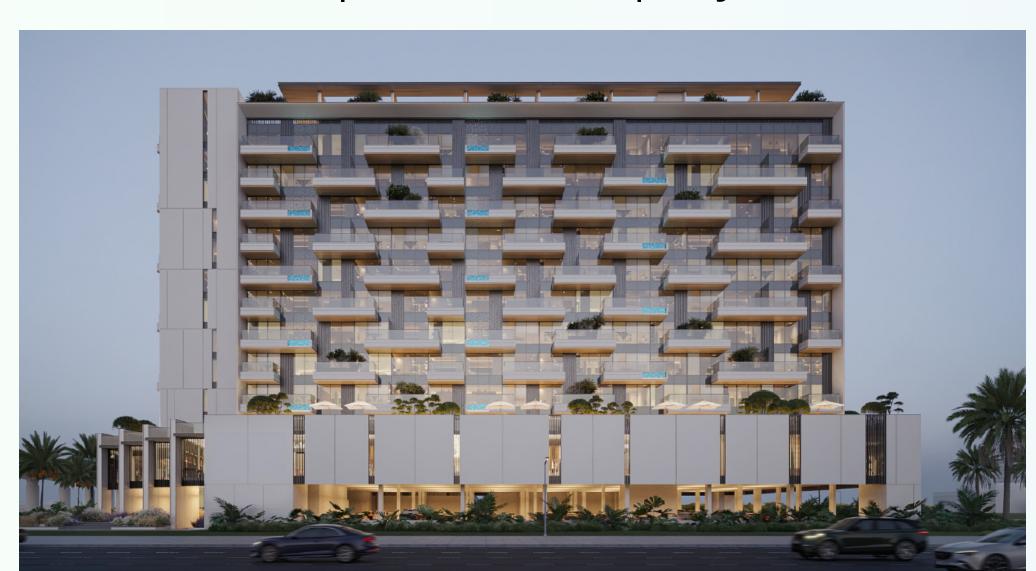

## Canal View | Corner Unit | Payment Plan

**Continue** Downtown

**Property Type:** Apartment

Size: 620 sqft / 58 sqm

Price: AED 1,645,000

Status: Ready Bathrooms: 1

**Bedrooms:** 1

## **Key Features:**

- -1 Bedroom: Spacious and inviting, perfect for singles or couples.
- -Square Footage: 620 sqft of premium living space.
- -Canal Front View: Enjoy stunning views of the canal right from your living room.
- -Corner Unit: Extra privacy and panoramic views.
- -30/70 Payment Plan: Flexible payment options to make your dream home a reality.